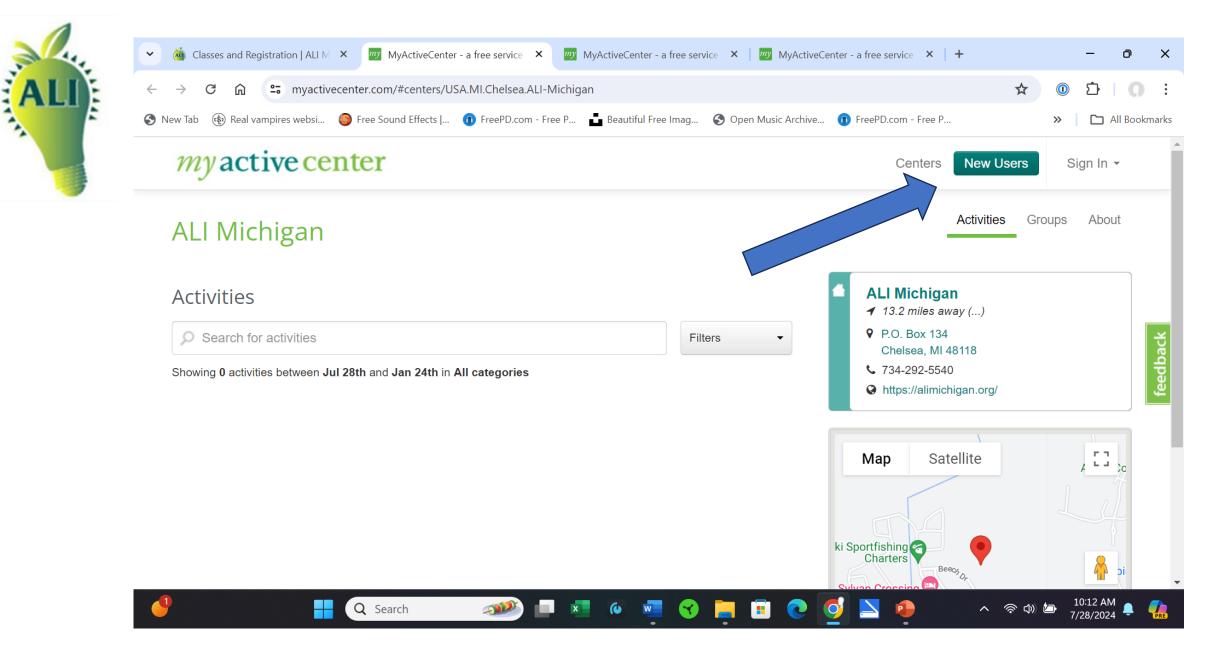

If you are an existing user on MY ACTIVE CENTER, just sign in with your password

|     | V 222 Seniors - MySeniorCenter X 22 MyActiveCenter - a free service X +                                                                                                                                                                                                                               | - o ×                |
|-----|-------------------------------------------------------------------------------------------------------------------------------------------------------------------------------------------------------------------------------------------------------------------------------------------------------|----------------------|
|     | ← → ♂ ⋒ 🖙 myactivecenter.com/#signup/USA.MI.Chelsea.ALI-Michigan                                                                                                                                                                                                                                      | ★ ◎ ☎   0 ፡          |
| 3   | 🔇 New Tab 🛞 Real vampires websi 🥥 Free Sound Effects J 🕧 FreePD.com - Free P 📩 Beautiful Free Imag 🔇 Open Music Archive 🕦 FreePD.com - Free P                                                                                                                                                         | » 🛛 🖿 All Bookmarks  |
| ALI | my active center Centers                                                                                                                                                                                                                                                                              | lew Users Sign In 👻  |
|     | Activate Account<br>If you have been issued a <b>MySeniorCenter Key Tag</b> by <b>ALI Michigan</b> , enter it here so that the account is linked.<br>This is necessary to enroll in activities and groups at this center. Your contact information on file with the center will                       |                      |
|     | Senior Center ALI Michigan Change<br>Key Tag Number baolid                                                                                                                                                                                                                                            | feedback             |
|     | The number on the back of your MySeniorCenter Key Tag (including the "X" prefix if applicable).         Home or Cell Phone         Number         Vour phone number is only used to verify your identity. You should use the same number that on file with the senior center that issued the key tag. | is                   |
|     | E-mail Address mail@tester.com                                                                                                                                                                                                                                                                        |                      |
|     | Password                                                                                                                                                                                                                                                                                              |                      |
|     | <ul> <li>My spouse and I share an e-mail address and I would like to add him or her to this account</li> <li>Continue</li> </ul>                                                                                                                                                                      | feedback             |
|     | Copyright © 2024 MySeniorCenter Software. All rights reserved.<br>Version 1.7.07                                                                                                                                                                                                                      |                      |
|     |                                                                                                                                                                                                                                                                                                       | • @ ₼ /æ 9:28 AM ● 💦 |

- KEY TAG = First initial, last name
- If you have any problems, we can help
- Create a password, must be 6 or more characters (can be letters, numbers, etc)

## NOTE,

Once you have created a password account, you will not need to enter Key Tag again, just sign in with the password you created