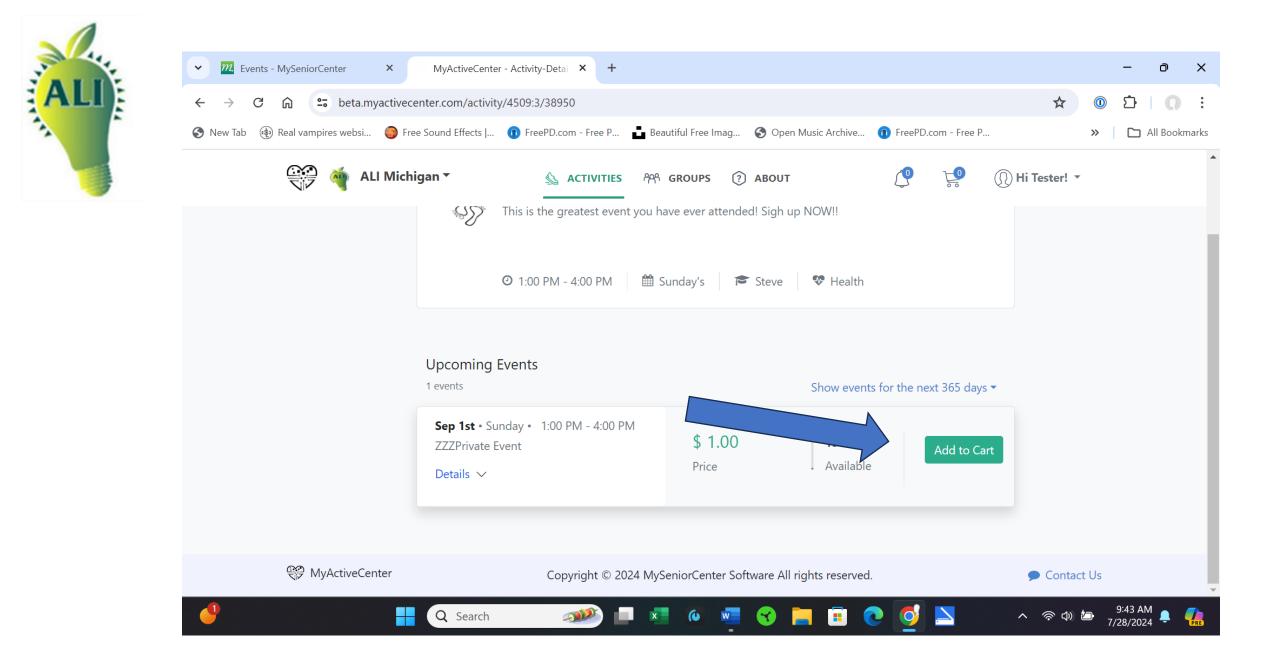

## **TO REGISTER BY MAIL: View the Current Class List or Class Details** to view and select classes, then go to LIGHTBULB #2

TO REGISTER AND PAY ONLINE: If you already have a MyActiveCenter account, go directly to the **REGISTRATION SITE.** If you do not have a MyActiveCenter account, create an account by clicking <u>HERE</u>, and when it asks for a Keytag, enter your first initial and last name, with no blanks, then follow the instructions. If you have any problems setting this up, please call or send us an email.