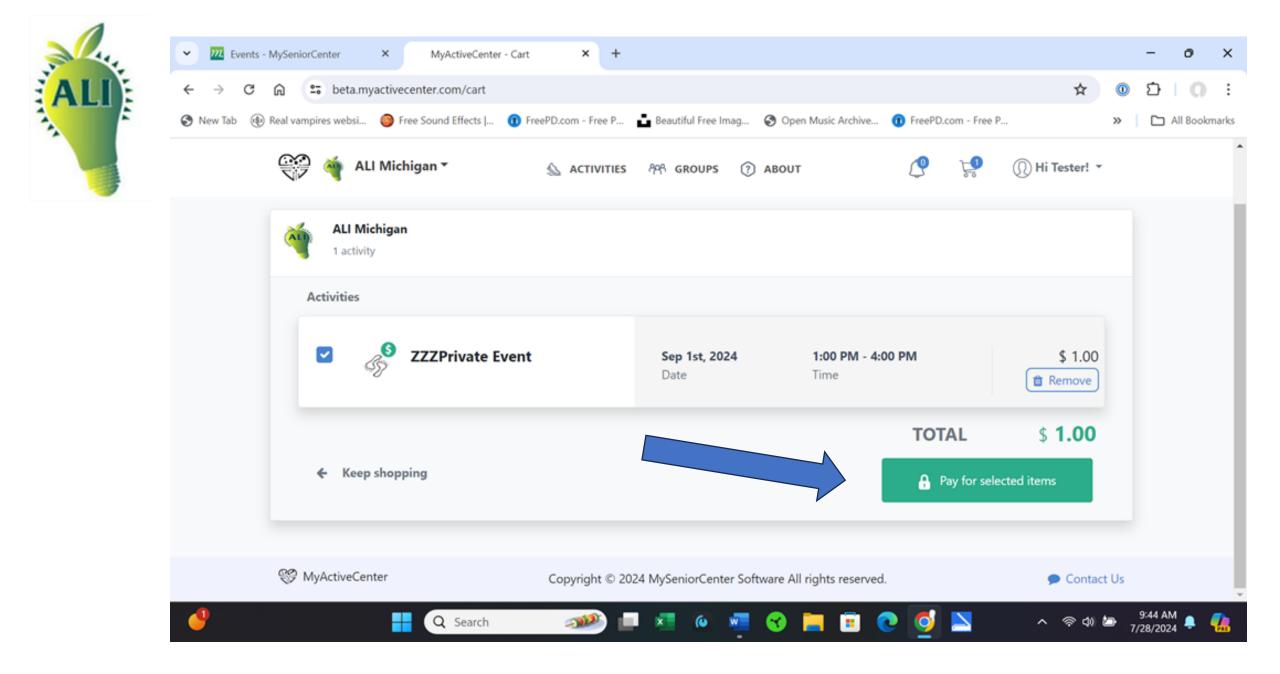

## **TO REGISTER BY MAIL: View the Current Class List or Class Details** to view and select classes, then go to LIGHTBULB #2

TO REGISTER AND PAY ONLINE: If you already have a MyActiveCenter account, go directly to the **REGISTRATION SITE.** If you do not have a MyActiveCenter account, create an account by clicking <u>HERE</u>, and when it asks for a Keytag, enter your first initial and last name, with no blanks, then follow the instructions. If you have any problems setting this up, please call or send us an email.