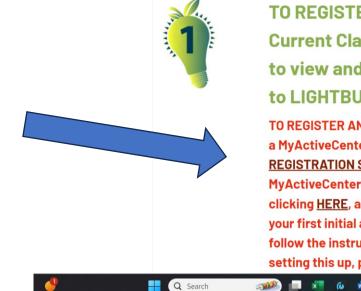

## **TO REGISTER BY MAIL: View the Current Class List or Class Details** to view and select classes, then go to LIGHTBULB #2

TO REGISTER AND PAY ONLINE: If you already have a MyActiveCenter account, go directly to the **REGISTRATION SITE.** If you do not have a MyActiveCenter account, create an account by clicking <u>HERE</u>, and when it asks for a Keytag, enter your first initial and last name, with no blanks, then follow the instructions. If you have any problems setting this up, please call or send us an email.